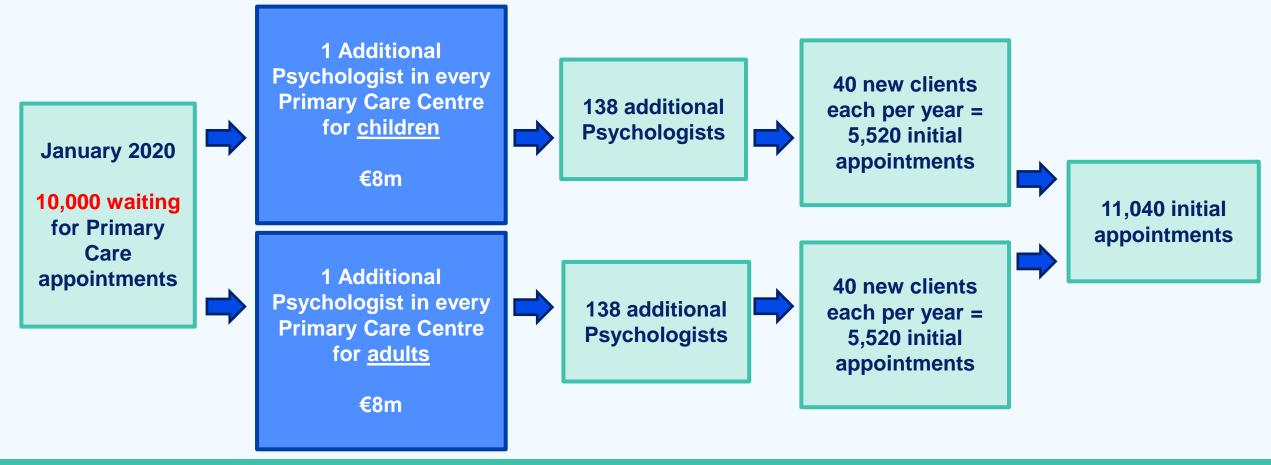

€8m

1 additional **Psychologist in every Primary Care Centre for adults** 

€8m

**Fund Trainee** Counselling **Psychologists** 

€500,000

1 additional **Psychologist in** every HSE Early **Intervention Team** 

€2.5m

1 additional
Psychologist in
every Primary Care
Centre for children

€8m

#### SLÁINTECARE

- Patients accessing care at most appropriate, cost effective service level with a strong emphasis on prevention and public health
- Move from a system with long waiting time to one of timely responses
- January 2020: 10,000 waiting for Primary Care Psychology appointments